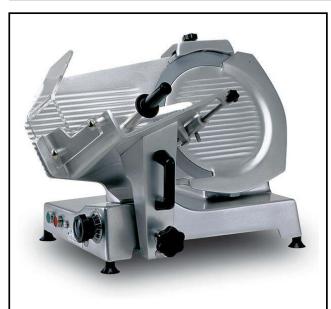

## **Short Form Specification**

Item No.

Medium duty slicer for Hotel and Catering

Base and main components in high polished satin finished anodized aluminium for long lasting, hygiene and ease of cleaning. The blade is in hollow ground hard chrome with blade guard ring for added protection. Model equipped with cut thickness adjusting knob, top mounted sharpener, cover blade and product deflector - easily removable for cleaning. Ventilated blade drive motor. Poly V-belt drive system for quiet operation and economical service. Removable carriage system permanently lubrificated with automatic clutch. IP42 water protection.

## Main Features

- Manual gravity slicer.
- Slice thickness from 0 to 15 mm.
- Cut thickness-adjusting knob (millimeter adjustment).
- Belt driven transmission.
- Ventilated blade drive motor designed for continuous use, with Poly V-belt drive system for quiet operation and economical service.
- Removable carriage system permanently lubrificated with automatic clutch.
- Top-mounted stone blade sharpener and cover blade easy to remove.
- Supplied with blade removal tool.
- Highest degree of safety in functioning, cleaning and maintenance.
- Cutting capacity for 250 mm model:
  - square: 160x160 - rectangular: 220x145
  - -round: 170

## Construction

- Compact design.
- Made in high polished satin finished anodized aluminium. This procedure guarantees high hygienic standards of the parts interested by the cut and resistance to acids, salts and oxidation processes.
- The blade is made of hollow ground hard chrome with blade guard ring for added protection.
- Plexiglass safety hand guard as standard.
- IP42 water protection.